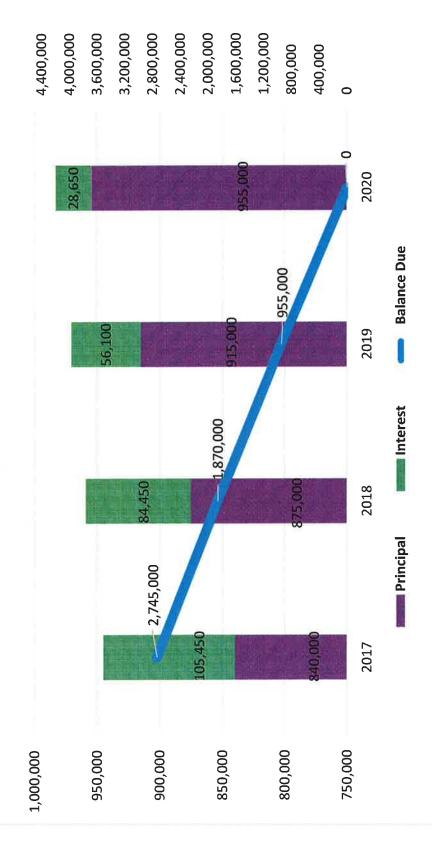

## **Debt Service and Reserve Balance**

## Debt Service on 2012 LTGO Bonds

Verdant HEALTH COMMISSION

Verdant Health Commission Update Building the Foundation for a Healthier Community

## **Operating Expenses by Department**

Verdant HEALTH COMMISSION

Verdant Health Commission Update Building the Foundation for a Healthier Community

| Verdant Only Expenses   | 2017 Estimate | 2018 Budget  | \$ Change   |
|-------------------------|---------------|--------------|-------------|
| Salaries & Benefits     | \$824,314     | \$ 984,461   | \$160,147   |
| Professional Services   | 163,018       | 317,385      | 154,367     |
| Interest Expense        | 105,450       | 80,163       | (25,288)    |
| Purchased Services      | 141,417       | 210,305      | 68,888      |
| Utilities               | 35,200        | 35,270       | 70          |
| Other Operating Expense | 66,795        | 92,434       | 25,639      |
| Programs                | 5,516,580     | 7,355,305    | 1,838,725   |
| Depreciation            | 162,918       | 160,977      | (1,941)     |
| Total                   | \$7,015,692   | \$ 9,236,300 | \$2,220,608 |