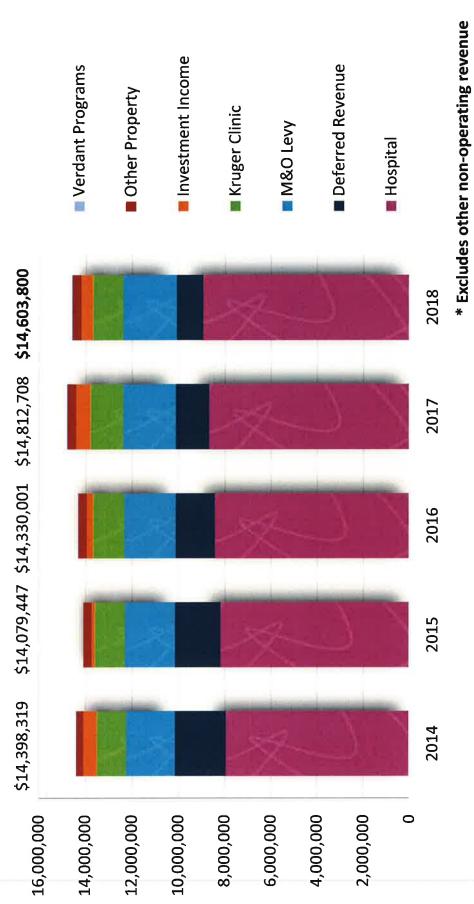

the organization
- Financial reserve and investments
- Board articulated vision for Value Village property •





### Verdant Revenue





### **Revenue Assumptions**

- Swedish Edmonds hospital, Value Village, and Pavilion ground lease fixed
- Swedish Kruger Medical Building Ste 270/280 unoccupied Mar-Dec 2018
- Property Management NW calculated tenant common area maintenance (CAM) recovery
- Verdant Healthier Communities Conference March 12, 2018 assumes 300 attendees plus \$16,000 in sponsorship contributions
- Levy includes automatic 1.0% annual increase (\$22,667) over 2017 plus new construction and refunds
- Investment Income based on 2017 trends

Verdant HEALTH COMMISSION

Verdant Health Commission Update Building the Foundation for a Healthier Community

### **Revenue by Source**







# Maintenance and Operations Tax Levy: Recent Rates

- Evergreen Health Monroe (PHD#1)
- Verdant Health Commission (PHD#2)
- Cascade Valley Hospital and Clinics (PHD#3)





# Maintenance and Operations Tax Levy: Per Resident Per Year

- Evergreen Health Monroe (PHD#1)
- Verdant Health Commission (PHD#2)
- Cascade Valley Hospital and Clinics (PHD#3)





Verdant Health Commission Update Building the Foundation for a Healthier Community

### Verdant Expenses





## **Operating Expenses by Department**



Verdant HEALTH COMMISSION

Verdant Health Commission Update Building the Foundation for a Healthier Community

| Verdant Only Expenses   | 2017 Estimate | 2018 Budget  | \$ Change   |
|-------------------------|---------------|--------------|-------------|
| Salaries & Benefits     |