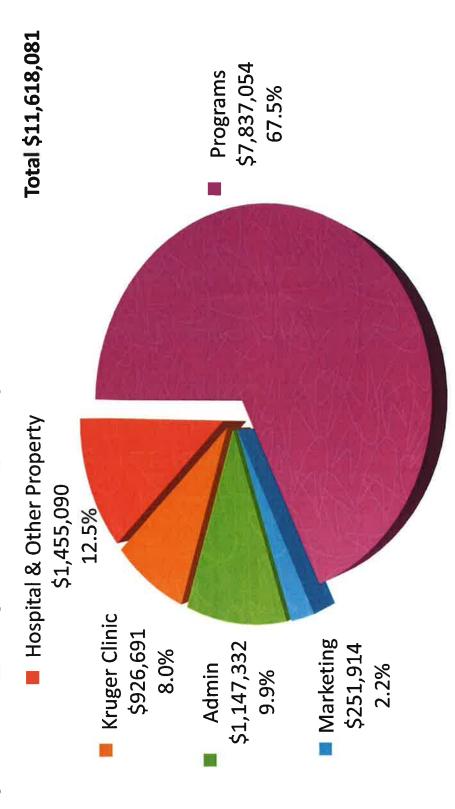

## **Operating Expenses by Department**

Verdant HEALTH COMMISSION

Verdant Health Commission Update Building the Foundation for a Healthier Community

| Verdant Only Expenses   | 2017 Estimate | 2018 Budget  | \$ Change   |
|-------------------------|---------------|--------------|-------------|
| Salaries & Benefits     | \$824,314     | \$ 984,461   | \$160,147   |
| Professional Services   | 163,018       | 317,385      | 154,367     |
| Interest Expense        | 105,450       | 80,163       | (25,288)    |
| Purchased Services      | 141,417       | 210,305      | 68,888      |
| Utilities               | 35,200        | 35,270       | 70          |
| Other Operating Expense | 66,795        | 92,434       | 25,639      |
| Programs                | 5,516,580     | 7,355,305    | 1,838,725   |
| Depreciation            | 162,918       | 160,977      | (1,941)     |
| Total                   | \$7,015,692   | \$ 9,236,300 | \$2,220,608 |