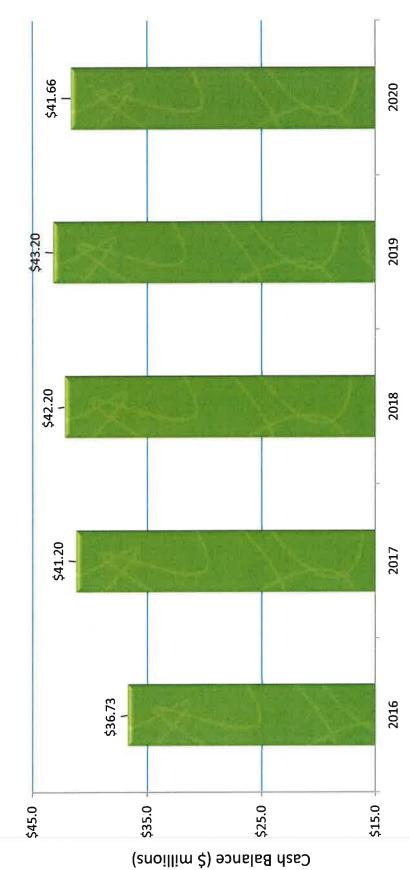

## **Debt Service and Reserve Balance**

### **Reserve Investments**

| verdant | HEALTH COMMISSION |
|---------|-------------------|
| Lo a    | EALTH COMMI       |

| Public Hospital District 2 –         | 2017          | 2018          | ŚChange             | %     |
|--------------------------------------|---------------|---------------|---------------------|-------|
| Budget 2018                          | Actual        | Budget        | -9.00               | 2     |
| Operating Revenue \$                 | \$ 11,925,342 | \$ 11,786,046 | (\$139,295)         | (1%)  |
| Programs                             | (5,516,580)   | (7,355,305)   | 1,838,725           | 33%   |
| Other Operating Expenses             | (1,872,974)   | (2,305,611)   | 432,637             | 23%   |
| Depreciation                         | (2,152,096)   | (1,957,165)   | (194,931)           | (%6)  |
| Maintenance and Operations Levy      | 2,272,389     | 2,317,754     | 50,652              | 2%    |
| Other Non-operating Revenue(Expense) | 1,321,981     | 500,000       | (776,617) (22%)     | (22%) |
| Net Income                           | 5,978,062     | 2,985,718     | (\$2,992,343) (50%) | (20%) |
|                                      |               |               |                     |       |

### Summary

- Strong financial position!
- Operating revenue decrease of <1% over 2017 budget •
- Reserve goal of \$40m met 3 years early
- Expenses are stable
- Addition of Social Worker and Expansion of Outreach to full time
- Program budget 33% increase over 2017 spending
- Great opportunity to explore new ways to reach our mission