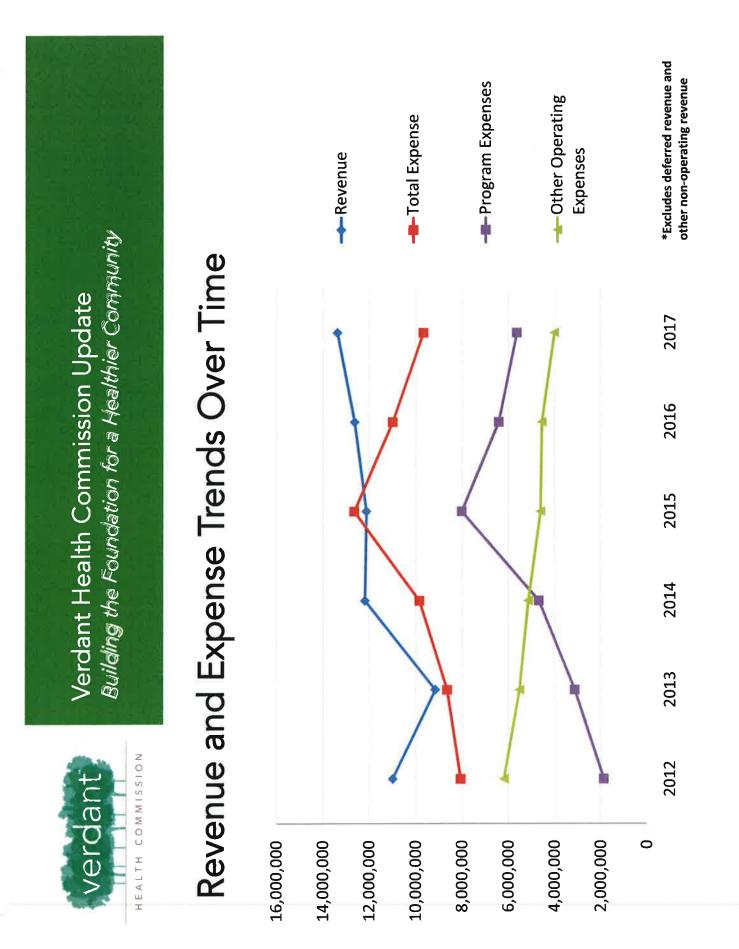

### Verdant Revenue

### **Revenue Assumptions**

- Swedish Edmonds hospital, Value Village, and Pavilion ground lease fixed
- Swedish Kruger Medical Building Ste 270/280 unoccupied Mar-Dec 2018
- Property Management NW calculated tenant common area maintenance (CAM) recovery
- Verdant Healthier Communities Conference March 12, 2018 assumes 300 attendees plus \$16,000 in sponsorship contributions
- Levy includes automatic 1.0% annual increase (\$22,667) over 2017 plus new construction and refunds
- Investment Income based on 2017 trends

### **Revenue by Source**

### Verdant Expenses

## **Operating Expenses by Department**

Verdant HEALTH COMMISSION

Verdant Health Commission Update Building the Foundation for a Healthier Community

| Verdant Only Expenses   | 2017 Estimate | 2018 Budget  | \$ Change   |
|-------------------------|---------------|--------------|-------------|
| Salaries & Benefits     | \$824,314     | \$ 984,461   | \$160,147   |
| Professional Services   | 163,018       | 317,385      | 154,367     |
| Interest Expense        | 105,450       | 80,163       | (25,288)    |
| Purchased Services      | 141,417       | 210,305      | 68,888      |
| Utilities               | 35,200        | 35,270       | 70          |
| Other Operating Expense | 66,795        | 92,434       | 25,639      |
| Programs                | 5,516,580     | 7,355,305    | 1,838,725   |
| Depreciation            | 162,918       | 160,977      | (1,941)     |
| Total                   | \$7,015,692   | \$ 9,236,300 | \$2,220,608 |

### **Reserve Investments**

| verdant | HEALTH COMMISSION |
|---------|-------------------|
| Lo a    | EALTH COMMI       |

| Public Hospital District 2 –         | 2017          | 2018          | ŚChange             | %     |
|--------------------------------------|---------------|---------------|---------------------|-------|
| Budget 2018                          | Actual        | Budget        | -9.00               | 2     |
| Operating Revenue \$                 | \$ 11,925,342 | \$ 11,786,046 | (\$139,295)         | (1%)  |
| Programs                             | (5,516,580)   | (7,355,305)   | 1,838,725           | 33%   |
| Other Operating Expenses             | (1,872,974)   | (2,305,611)   | 432,637             | 23%   |
| Depreciation                         | (2,152,096)   | (1,957,165)   | (194,931)           | (%6)  |
| Maintenance and Operations Levy      | 2,272,389     | 2,317,754     | 50,652              | 2%    |
| Other Non-operating Revenue(Expense) | 1,321,981     | 500,000       | (776,617) (22%)     | (22%) |
| Net Income                           | 5,978,062     | 2,985,718     | (\$2,992,343) (50%) | (20%) |
|                                      |               |               |                     |       |