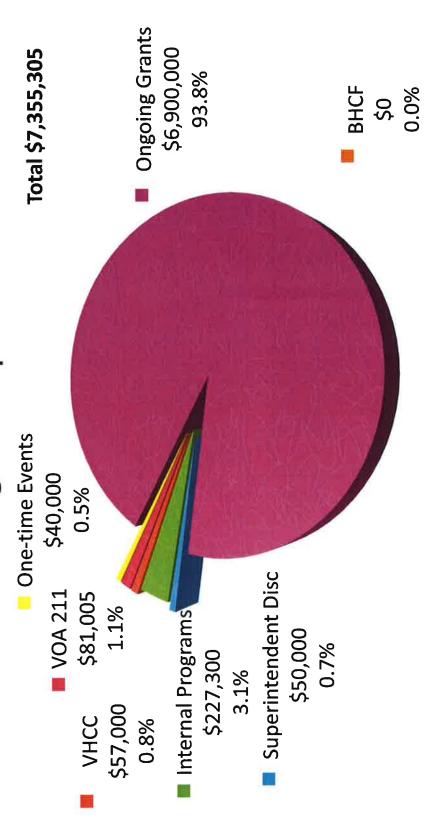

## Grants & Internal Program Expenses

### 2018 Grant Capacity

- \$2.4 million unallocated
- Larger expected renewals in 2018:
- Seniors: Care Coordination & Center for Healthy Living: \$294k in 2018 (annualized \$769k)
- Childhood obesity: City of Lynnwood Move 60! Teens and Campfire: \$124k I
- Healthcare access: PSCC Mobile Medical: \$96k