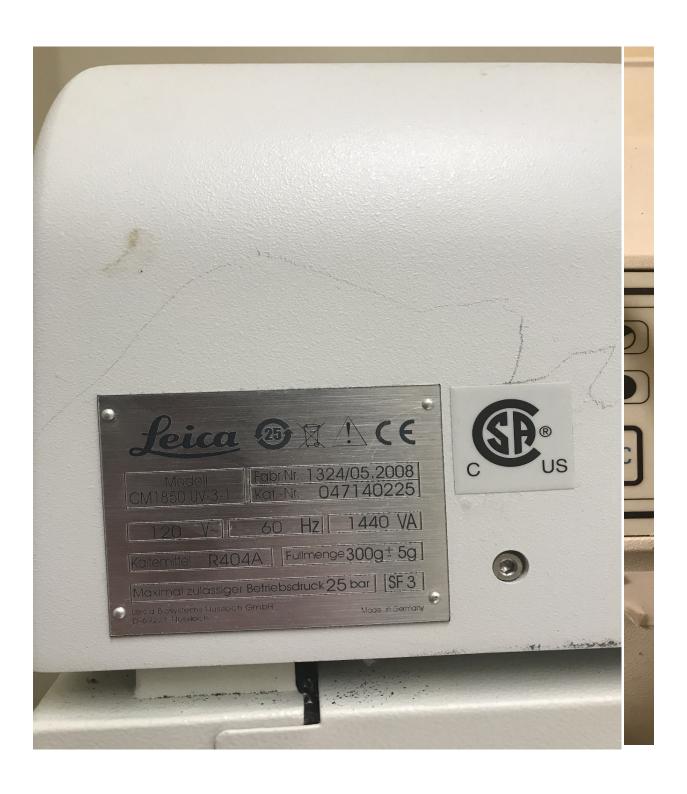

#### **Asset Description:**

| NUM     | DEPT | DESCRIP                     | SERIALNUM | PO | QTY | ACQDT    | COST      |
|---------|------|-----------------------------|-----------|----|-----|----------|-----------|
| 8903801 | 7075 | CRYOSTAT GE MEDICAL SYSTEMS |           |    |     | 7/1/2008 | 23,673.36 |