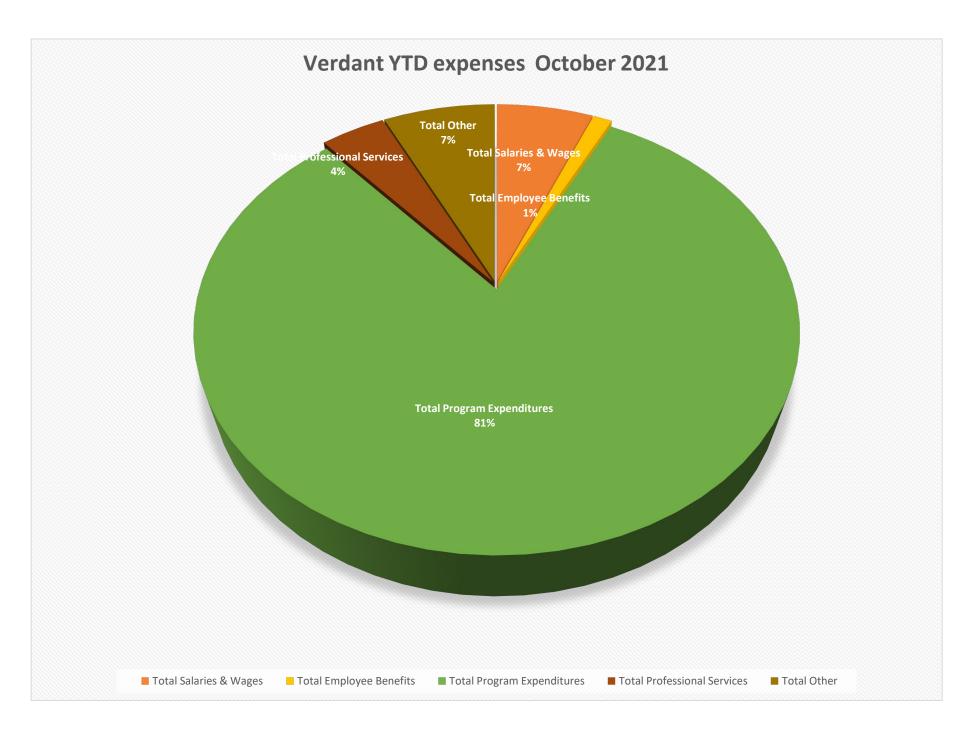

# YTD Expenses for September 2021

Ms. Keuser presented a pie chart representing YTD expenses as of September 2021. (E:84:21) Starting January 2022 program salaries will be put into program expenses and pulled out of admin.