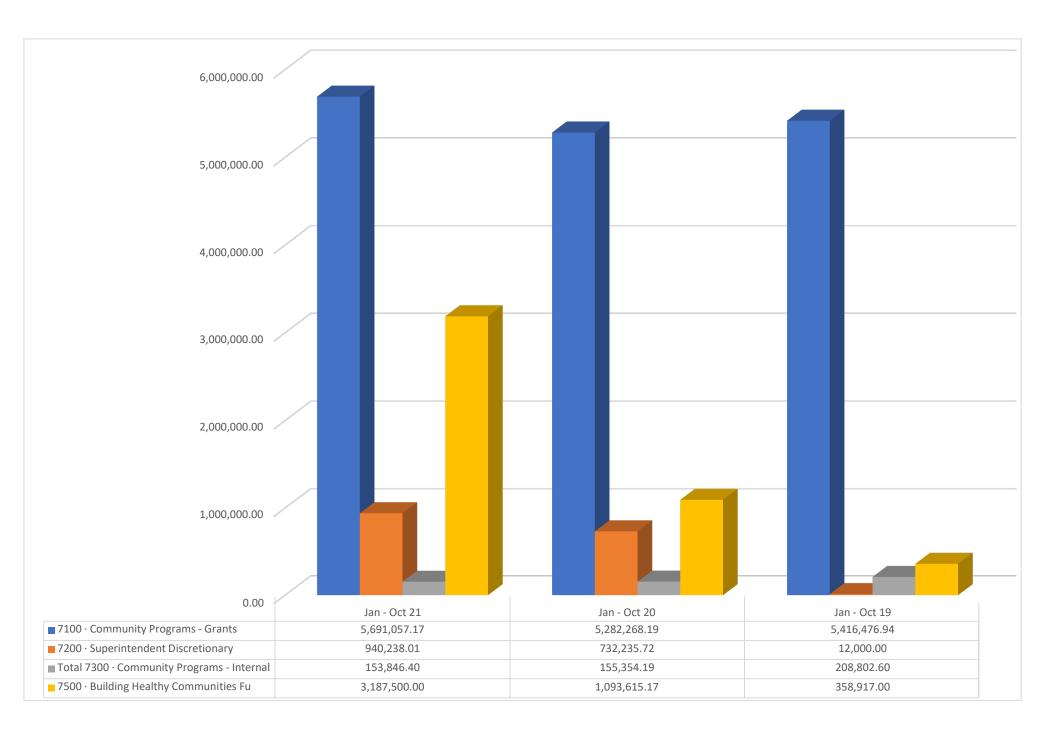

Program grant commitments total \$6,946,462 for 2021 excluding BHCF. Additional 2021 funding for COVID-19 programs total \$955.5K.

Revenue of \$123.1K and expenses of \$92.9K from the Kruger Clinic were incurred, netting to an additional operating income of \$30.2K.