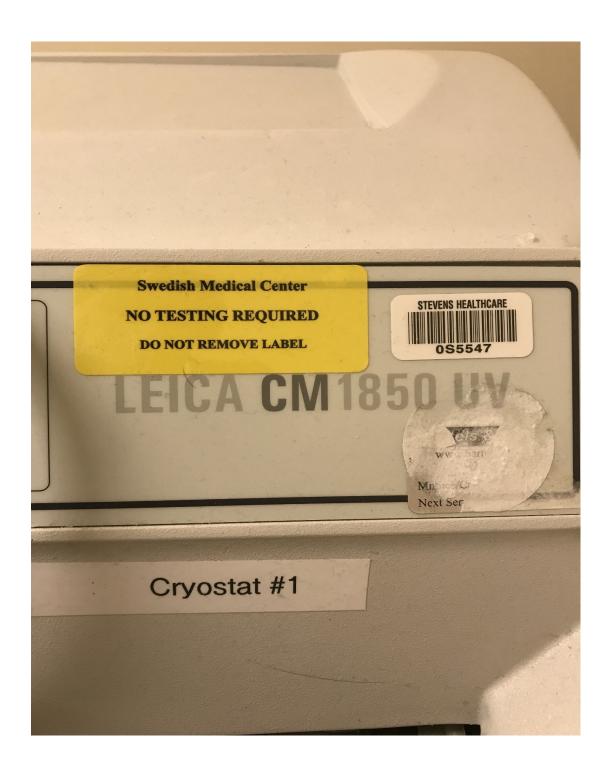

#### **Asset Description:**

| NUM     | DEPT | DESCRIP                     | SERIALNUM | PO | QTY | ACQDT    | COST      |
|---------|------|-----------------------------|-----------|----|-----|----------|-----------|
| 8903801 | 7075 | CRYOSTAT GE MEDICAL SYSTEMS |           |    |     | 7/1/2008 | 23,673.36 |