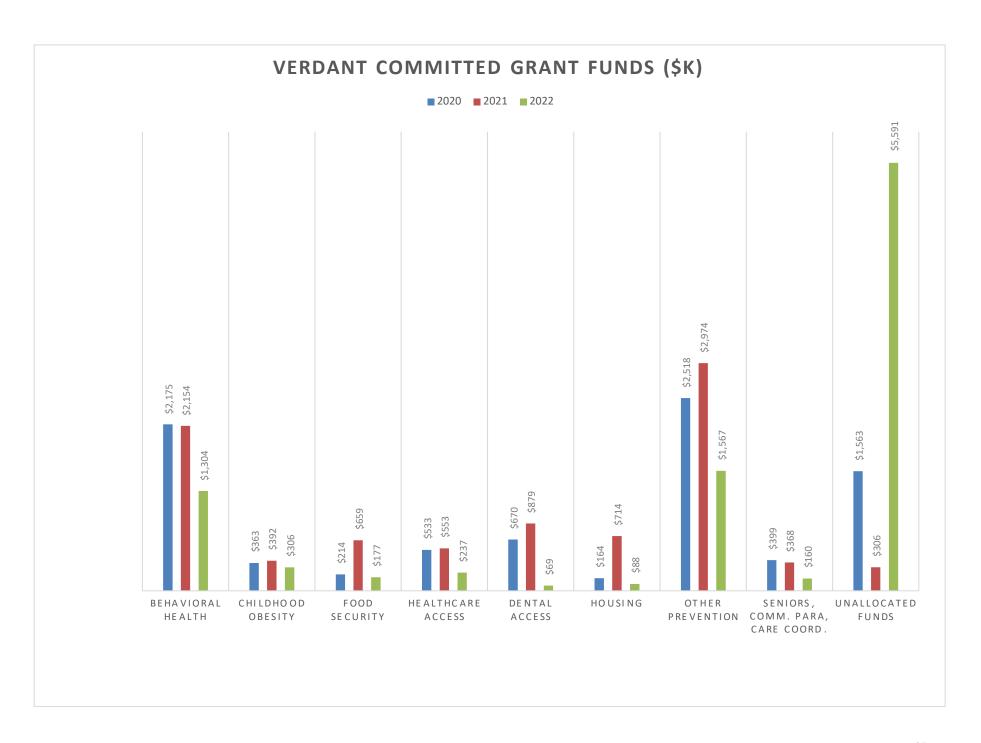

## Fluxx Grant Portal

Ms. Reese presented the Committed Program Funding schedule as of September 2021. Ms. Reese presented a graph of grant

| Review of 2021<br>and 2022 Budget<br>Forecasting | funds that specifies program area and committed funds for 2021-2022. (E:86:21)                                                                                                                           |  |  |  |
|--------------------------------------------------|----------------------------------------------------------------------------------------------------------------------------------------------------------------------------------------------------------|--|--|--|
| . or educting                                    | See exhibit (E:87:21) for updates on program staff and marketing highlights.                                                                                                                             |  |  |  |
| Official meeting ended                           | Commissioners Knowles and Wilson had other meetings at 10:30 a.m. and were excused from the meeting at that time. Secretary Distelhorst then presided over the meeting.                                  |  |  |  |
| <b>Public Comments</b>                           | None                                                                                                                                                                                                     |  |  |  |
| Commissioner<br>Comments                         | Commissioners Knutsen and Distelhorst expressed appreciation for all the work the staff is doing. Commissioners Knutsen and Distelhorst each thanked Olympia Edwards for the work Project Girl is doing. |  |  |  |
| Adjournment                                      | The meeting was adjourned at 10:52 a.m. by Commissioner Distelhorst.                                                                                                                                     |  |  |  |
| ATTEST BY:                                       |                                                                                                                                                                                                          |  |  |  |
|                                                  | President                                                                                                                                                                                                |  |  |  |