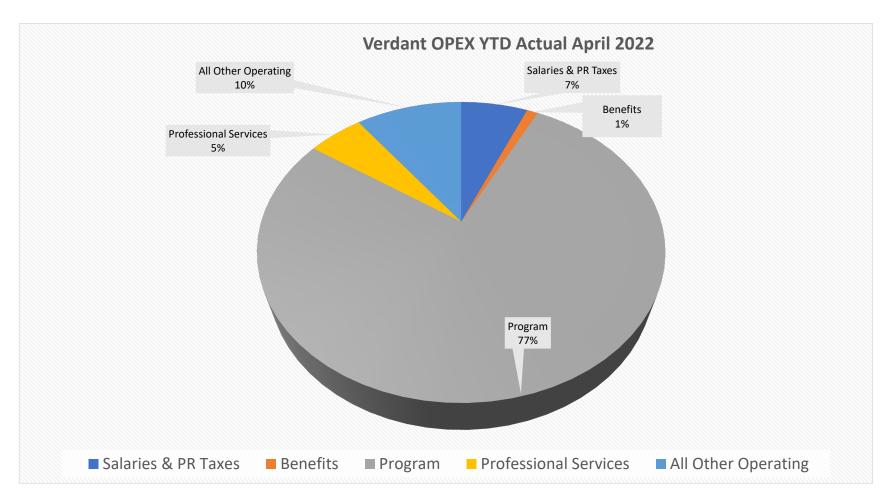

\*Professional Services include-Legal, Accounting and Audit, Investment Management, HR Services, IT Services, Special Consulting Projects (DEI etc.) \*Expenses and grant payments vary from month to month. The % for grant funding will fluctuate based on timing. As awards are added with each quarterly cycle grant payments will increase moving the percentage back to 80% plus.

\*All other operating includes repairs and maintenance, business taxes, Utilities, Supplies, Insurances, Computer and office supplies, Marketing and and communication costs

Exlcudes Depreciation Expense