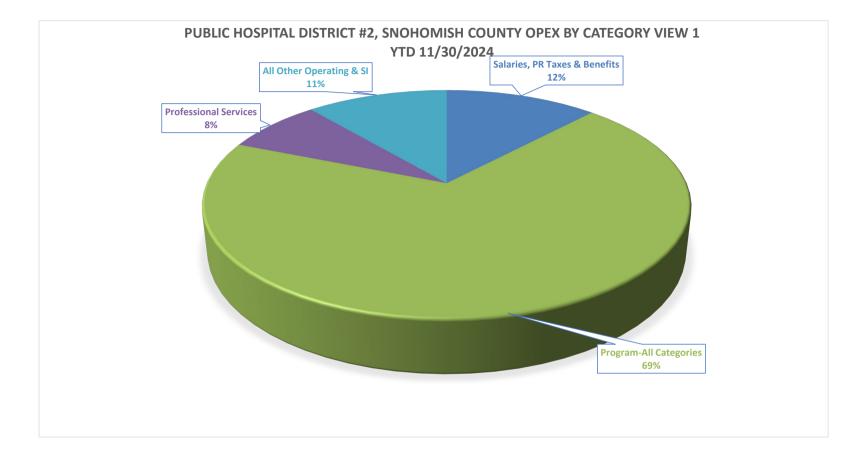

An unbudgeted unemployment claim (the District is a reimbursable employer) of \$10k has created a negative payroll variance. Below budget spending in repairs & maint; purchased services, marketing, combined with the contingency of \$125k have brought the overall variance to the figure of \$97kNote: To the extent any opex variances are tenant CAM related costs, the expenses are offset in the revenue line as CAM reimbursements for a net 0 impact to the District. Examples are utilities, purchased services, insurance repairs and maintenance specific to the tenant suites.

#### 5. Expenses-LNI Self Insured

Only medical related claims are estimated and budgeted-this category is underbudget YTD by \$13k--this will shift in December with the L&I pension adjustment of approximately \$24k

DRAFT



### View 1-Prof Services, Salaries and Benefits, All Other Operating, expressed as total of all expenses

**Professional Services** include Legal, Accounting and Audit, Investment Management, HR Services, IT Services, Property Management & Real Estate Appraisals Special Consulting-Thomas (Hospital), Strategic Planning, Hospital Study Costs and Project Management of Study

Program Costs in this illustration are award, contracted payments and eprogram expenses only and do not include program staff costs (direct or indirect)

All other Operating expenses include Repairs and all property related maintenance expenses, utilities, insurances, business taxes, supplies, marketing, self insured L&I and other administrative costs.

Salaries and Payroll Taxes, Personnel Benefits-self explanatory

De